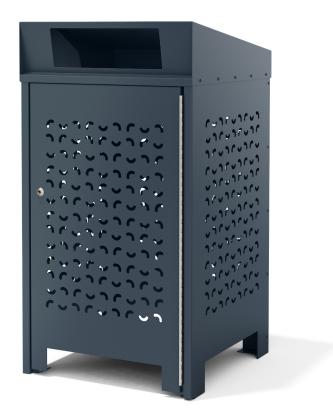

# **BIN ENCLOSURE**

Designer: SPARK

### MATERIALS

• Zinc plated mild steel body & chute

### FINISHES

Powdercoated body

## MILDURA BIN 120/140L

SPECIFICATIONS

Available in a variety of punch patterns.

Measurements are in millimetres. Drawings are not to scale.

| PRODUCT CODE       | BODY              | FINISH       |
|--------------------|-------------------|--------------|
| MIL001-ZIN-PC-120L | Zinc plated steel | Powdercoated |