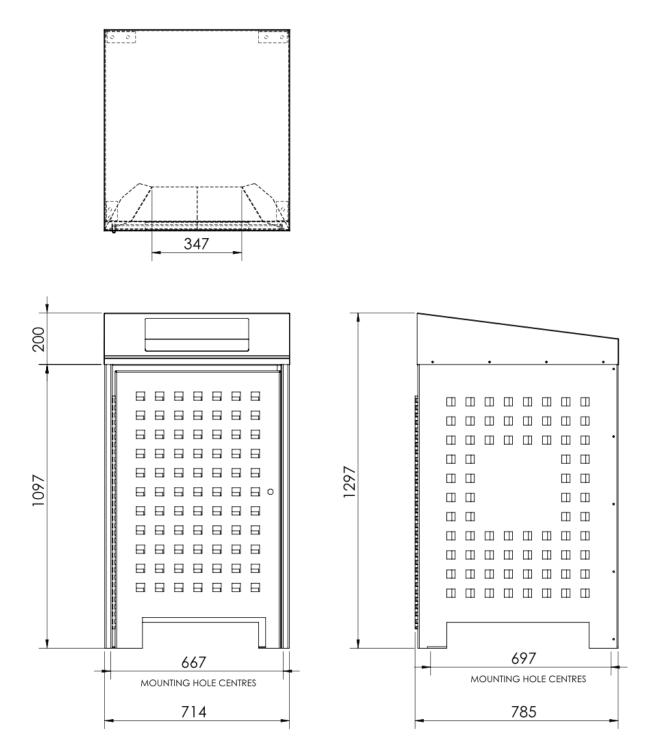

## MILDURA BIN 120/140L

SPECIFICATIONS

Available in a variety of punch patterns.

Measurements are in millimetres. Drawings are not to scale.

| PRODUCT CODE       | BODY              | FINISH       |
|--------------------|-------------------|--------------|
| MIL001-ZIN-PC-120L | Zinc plated steel | Powdercoated |