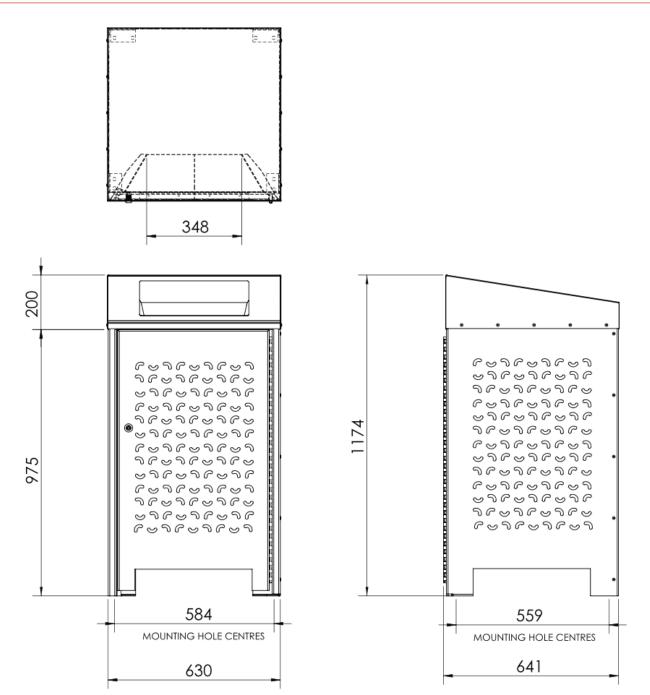

## MILDURA BIN 120/140L

SPECIFICATIONS

Available in a variety of punch patterns.

Measurements are in millimetres. Drawings are not to scale.

| PRODUCT CODE       | BODY              | FINISH       |
|--------------------|-------------------|--------------|
| MIL001-ZIN-PC-120L | Zinc plated steel | Powdercoated |

## MILDURA BIN 240L

SPECIFICATIONS

Available in a variety of punch patterns.

Measurements are in millimetres. Drawings are not to scale.

| PRODUCT CODE       | BODY              | FINISH       |
|--------------------|-------------------|--------------|
| MIL001-ZIN-PC-240L | Zinc plated steel | Powdercoated |